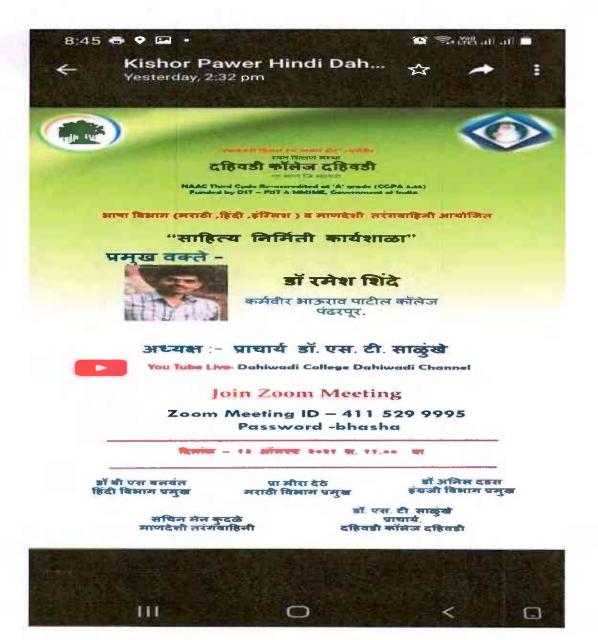

#### हिन्दी विभाग दहिवडी कॉलेज समूह चर्चा

#### अह्वालः कोरोना के बाद - परीक्षा ऑनलाइन या ऑफलाईन

| वर्ष            | 2021 <i>-22</i>                                                                                                                     |  |  |
|-----------------|-------------------------------------------------------------------------------------------------------------------------------------|--|--|
| विभाग           | हिन्दी                                                                                                                              |  |  |
| समन्वयक         | डॉ बी एस बलवंत                                                                                                                      |  |  |
| गतिविधि         | समूह चर्चा : कोरोना के बाद - परीक्षा ऑनलाइन या<br>ऑफलाईन                                                                            |  |  |
| दिनांक          | 24/04/2022                                                                                                                          |  |  |
| <i>उद्देश्य</i> | *विद्यार्थी में अभ्यास के प्रति जागरूकता निर्माण करना<br>*विशेष विषय के प्रति विद्यार्थियों में रुचि कराना                          |  |  |
| निष्कर्ष        | <ul> <li>विद्यार्थी में अभ्यास के प्रति जागरूकता का निर्माण</li> <li>*विशेष विषय के प्रति विद्यार्थियों में रुचि गंभीरता</li> </ul> |  |  |
| सहभागी लाभार्थी | 21                                                                                                                                  |  |  |
| कार्यक्रम स्थल  | कक्ष बी 5                                                                                                                           |  |  |