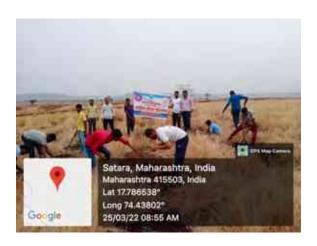

Department            | NSS                                                           |  |
| Name of Coordinator           | Mr. Shinde K. S.                                              |  |
| Name of Activity              | Tree Plantation Drive Adopted Village at Bhandawali           |  |
| Date                          | 01/07/2021 to 07/07/2021                                      |  |
| Objective of the event        | To awareness about Tree Plantation Drive students and Socity. |  |
| Sponsored Agency/ Institute   | Dahiwadi college Dahiwadi, Tal. Man, Dist. Satara             |  |
| Total No. of participants     | 37                                                            |  |
| Venue of the event/ programme | At Bhandawali Tal. Man, Dist. Satara                          |  |





#### Tree Plantation Drive Adopted Village at Bhandawali



No of Participant- Tree Plantation Drive Adopted Village at Bhandawali



"Education through self-help is our motto" - KARMAVEER

### Rayat Shikshan Sanstha's

## DAHIWADI COLLEGE, DAHIWADI

Tal. Man, Dist. Satara: 415 508

[Arts, Science, Commerce, BCA, B.Voc.Agri., Bank Management, Defence Studies & Vocational Education]

Founder: Padmabhushan Dr. Karmaveer Bhaurao Patil D.Litt.

[NAAC Third Cycle Resccredited 'A' Grade (with CGPA 3.25)]

(Affiliated to Shivaji University, Kolhapur)

[M.Sc.,Ph.D.,M.B.A.]

Web.: www.dahiwadicollege.in

E-mail: dcdprincipal@gmail.com

Estd: 1965

Jr.College No. J-21.06.001

M.C.V.C. No. J-21.06.901

Phone: STD (02165)

(O) 220231

#### Report of Event/ Programme- III Mission Youth Covid Vaccin