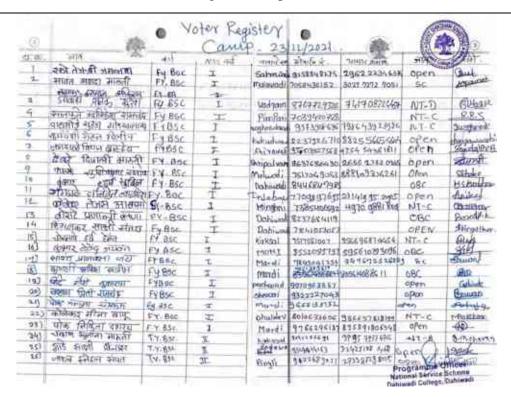

मिशारिक मामस्था - निवंश लेखन करते विशासी

हिंदी विभाग दहिवडी कॉलेज दहिवडी ता. माम जि. साताच

6/695 C 45 cb 27 GRAS (This ) Togo 1202/80/2022 न्त्रध श्रमाया 274/21 200 60/7 07/4 91 र कार्यर Shing a de Sachin popat Seshingage Shirryle Anikel Agotras 1154 more pritel without 1176 madakmir Kiron Raghu Supriya Vilas Gaikwad Sakshi Dhanaji Chikurols.0 Pol shivani babaso Shinde Marsi Ravindra Sman (i haghmade Abanksha mohan Anoll 1157 10) Khatad Vishwanath Dethated Diwa 1134 11) zalake Mansi Dhananjay Mrake 1320 Jodhan Nixita Anxush Wikita 1043 137 Jadhar Anuradha Appaso Andi 1039 Shinde Sanika Sanjay 388hinde 6633 15) 1109 kelle Puneim Mavaneth 1250 17] sakshi sanjay chavah S.chavah. 1012 godse pooja mohan 16634 Pme Jagadale Sondhya Jagadale 10550 20) Sonali Kumar Sonali 1013 21) lokhande Anjali chandrka Bri cli 1064