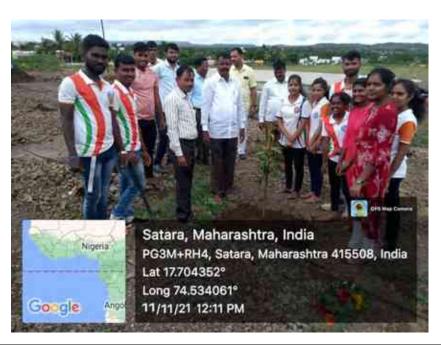

#### सहबंधन गतिविधि

| वर्ष               | 2021 <b>-22</b>                                                                       |  |
|--------------------|---------------------------------------------------------------------------------------|--|
| विभाग              | हिन्दी, मराठी व अंग्रेजी                                                              |  |
| समन्वयक            | डॉ बी एस बलवंत                                                                        |  |
| सहबंधन             | माणदेश तरंग वाहिनी                                                                    |  |
| सहभागिता           | विविध विद्यार्थी                                                                      |  |
| गतिविधि            | काव्य वाचन – विन्दा दर्शन                                                             |  |
| दिनांक             | 14 मई 2022                                                                            |  |
| कार्यक्रम उद्देश्य | विद्यार्थी को कविताओं का अनुभव देना<br>कवियों से प्रत्यक्ष परिचय का अवसर उपलब्ध कराना |  |
| <i>निष्कर्ष</i>    | विद्यार्थी को कविताओं का अनुभव देना<br>कवियों से प्रत्यक्ष परिचय का अवसर उपलब्ध कराना |  |
| <i>लाभार्थी</i>    | 175                                                                                   |  |
| स्थल               | सांस्कृतिक सभागृह                                                                     |  |