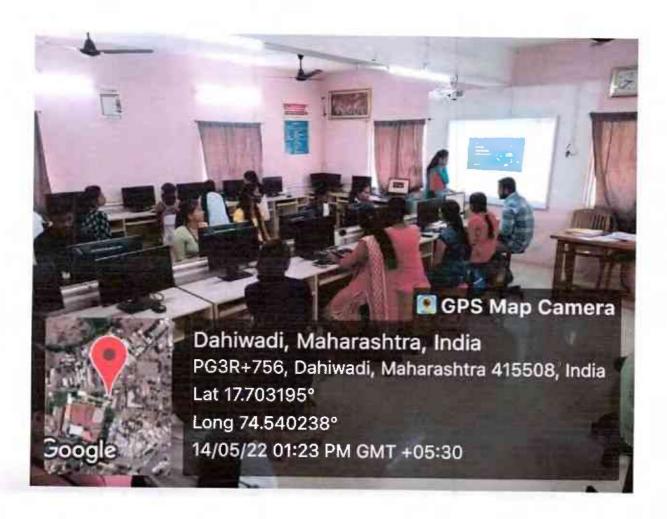

year **2021-22**. The duration of course is 3 months .There are 63 students admitted for this course .The course is started on Mar 2022 to June 2022 .During the course 40 hours lectures and 20 hours practical's are conducted. knowledge about android application architecture. This is Beneficial to course student. Theory Exam of Course is conducted on 12 June 2022 and practical exam of course is conducted on 12 June 2022 via Online Mode .The result of exam is 100%.

This course provide in depth knowledge about how to install and use appropriate tools for android APP developing. After Completion of the course, student work android application on mobile.

Coordinator

Skill Development course in Apps Development

Department of Computer Application

PRINCIPAL
PRINCIPAL
TAL MAN, INST. SATARA.



Miss. Kanase V.V. Delivered on App Development for BCA-III Students





## SDAHIWADI COLLEGE DAHIWADI

## Department of B.C.A

# **B.C.A-III Skill Development Course**

# App Development

Enrolment of Students (2021 - 22)

Date: 21/05/2022

| Sr. No. | Roll No. | Students Name                |
|---------|----------|------------------------------|
| 1       | 301      | AWAGHADE VAIBHAV GANESH      |
| 2       | 302      | BHOSALE ABHISHEK VIJAY       |
| 3       | 303      | BHOSALE SNEHAL SANTOSH       |
| 4       | 304      | BORATE DAKSHATA SHIVAJI      |
| 5       | 305      | BORATE SANIKA DADASO         |
| 6       | 306      | BOTE PALLAVI NANASO          |
| 7       | 307      | DAKE PRATIK HANMANT          |
| 8       | 308      | DEVKULE SHRIDHAR BALASO      |
| 9       | 309