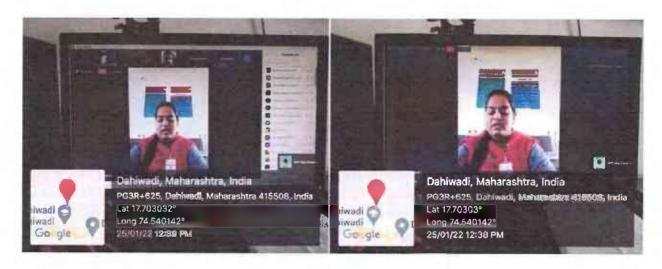

b Designing is conducted by Department of Computer Science Dahiwadi College, Dahiwadi for B.Sc-II student, during the academic year 2021-22. The duration of course is 3 months. This Course conducted by Miss. Ingawale P.R. There are 3 board of studies allocated to this course Miss. Gujar A.P., Miss. Ingawale P.R. & Miss. Mohite J.T. There are 58 students admitted for this course. The course is started on 3 july 2021. For this course we organized extra lecture

This course the students be able to use the HTML programming language, Resolves written HTML codes and Runs the page designed using HTML codes evelop skills in analyzing the usability of a web site. Students can understand how to plan and conduct user research related to web usability and learn the language of the web: HTML and CSS.



Head
Department of Computer Science
Dahiwadi college Dahiwadi



DAHIWADI COLLEGE, DAHIWADI TAL, MAN, DIST, SATADA.

#### Rayat Shikshan Sanstha's Dahiwadi College, Dahiwadi

#### Department of Computer Science Short Term Course Web Designing

Year-2021-2022

Class - B.Sc-I Student List Date: 05/03/2022

| Sr.No Name Of Student |                              |  |
|-----------------------|------------------------------|--|
| <u> </u>              | Hirave Pratik Dilip          |  |
| 2                     | Jadhav Adarsh Krushnat       |  |
| 3                     | Jadhav Tushar Bajrang        |  |
| 4                     | Jagadale Arati Vijay         |  |
| 5                     | Jangam Omkar Shankar         |  |
| 6                     | Kalel Sarthak Raganath       |  |
| 7