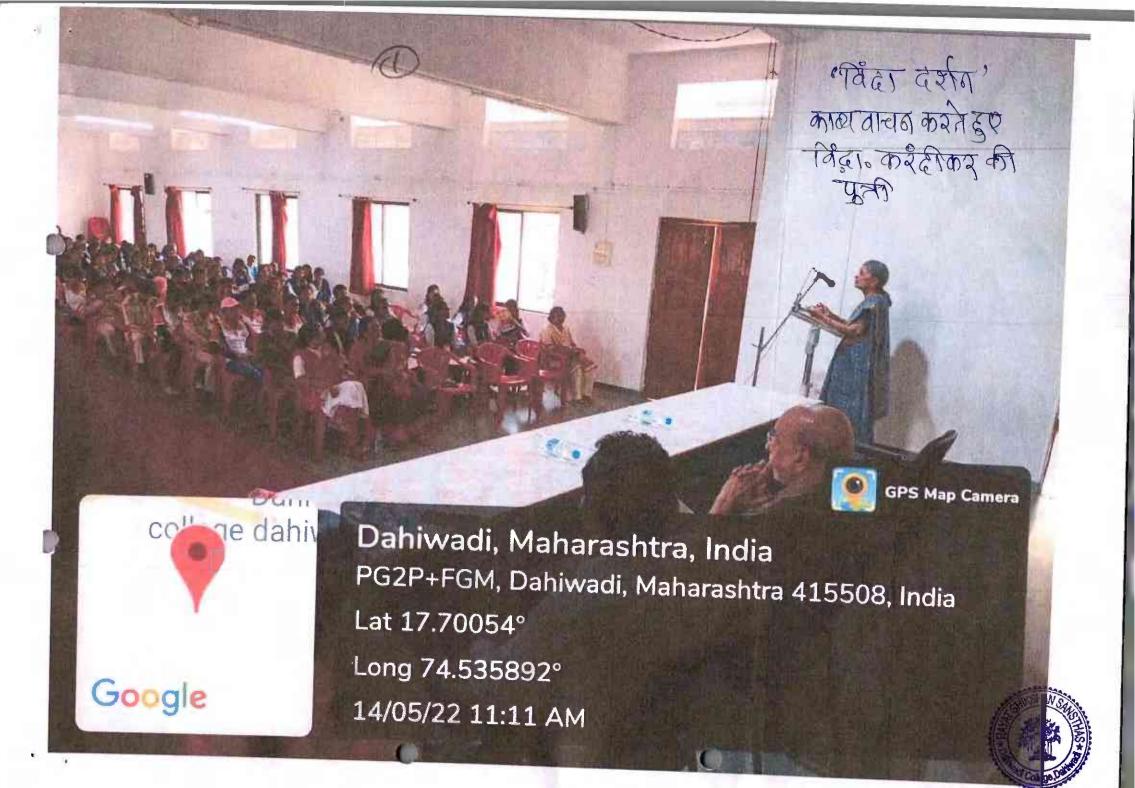

#### सहबंधन गतिविधि

| वर्ष               | 2021 <b>-22</b>                                                                       |  |
|--------------------|---------------------------------------------------------------------------------------|--|
| विभाग              | हिन्दी, मराठी व अंग्रेजी                                                              |  |
| समन्वयक            | डॉ बी एस बलवंत                                                                        |  |
| सहबंधन             | माणदेश तरंग वाहिनी                                                                    |  |
| सहभागिता           | विविध विद्यार्थी                                                                      |  |
| गतिविधि            | काव्य वाचन – विन्दा दर्शन                                                             |  |
| दिनांक             | 14 मई 2022                                                                            |  |
| कार्यक्रम उद्देश्य | विद्यार्थी को कविताओं का अनुभव देना<br>कवियों से प्रत्यक्ष परिचय का अवसर उपलब्ध कराना |  |
| <i>निष्कर्ष</i>    | विद्यार्थी को कविताओं का अनुभव देना<br>कवियों से प्रत्यक्ष परिचय का अवसर उपलब्ध कराना |  |
| <i>लाभार्थी</i>    | 175                                                                                   |  |
| स्थल               | सांस्कृतिक सभागृह                                                                     |  |

विभागप्रमुख हिंदी विभाग दहिबड़ी कॉलेज दहिबड़ी ता. माण जि. सातापा

विभाग माणदेश साहित्य अध्यासन केंग्र माणदेशा तरंगवाहिनी व वाड सयमंडल याचे संयूक्त विधानाने विदादश्व - (काट्यवाचन) AX# 2022 विद्यार्थिय नीव सही सहा 1) Shedge Proti PrueliP 2) Shembade Madhusi Pandusong Ambade 341 Kale Rubiga Tanati R.T. ka 3) Jagadale Sulviya Chamarakant Stagajale, 34 Kokohe Shital Tanati Stoka ST) Pavars Pratikshashivaji Fava 4) Satte Angali Bhrian 27) saste nivitita malaso Mylauch Yasmin Amin Defact Saste madhurimphan M.30 orkatkar Anuradha Satish Brown 3) Sator Warshy Mandrakant V.C. Satre hishedage vaishnavi Jitendia Shedage V.J. Skumbhar Ashwini Ganpart Astrologico. Molokhande Anjali Chandrhart. Ansied 11) chavan Sonali kuman 2-12-hour 12) chavon Arati vinod G) Jadhar Rohini Yogesh R.Y. Tadhotz 19) Madane Priyanta shantar 15) Shingade Komal Laxman -Bradane K.L.Shingade M'Gadhave Vinaya Vijay Adhar. 19) Shingare Prutiksha uttam 18 Gadhave tejashzi Ankush Tejastrai 19 Awasare Sakshi umesh -Asason rokat kat Neha Karles APS ngodse mahan Pooja frus. 73 Jagadale Sandhya mahadeu 5.m. J 24 Awaghade Jyoti Ramudas P. R. Awaghade ता. माण, जि. सातारा. 25) Devtor Asha Madhuker वहिवडी कॉलेज, दहिवडी Derkoz 26 Jadhav Ashwini Kondiram Ashaini \* 25 Gosqui Sondhita Anna 28 Salve Aishwryd Gayanan da 29 Jacquedale Sundhyer Santosh Landh