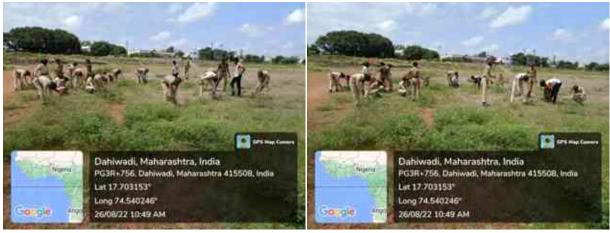

University (NIU) celebrated 8<sup>th</sup> International Yoga Day
- Warm up exercises were taken and all the students practiced & performed sitting and standing asana, importance of these were explained simultaneously

# Independece Day celebration by Dahiwadi College Dahiwadi – 15/08/2022

No. of Participants - 100





### Report –

- Independence Day is always a proud moment for every Indian to celebrate Independence Day which is celebrated throughout India and every corner of the country on 15th August every year.
- Independence Day is celebrated by every citizen of India irrespective of caste, creed and religion.
- Dahiwadi College Dahiwadi celebrated the 72th Independence Day of our Nation in a peaceful and grand manner.

# Campus 2 cleaning – 26/08/2022 No. of Participants – 30





#### Report -

- The students of the college undertook a cleanliness campaign of the college campus on 26 August 2022.
- The cleanliness campaign was initiated by the IQAC Cell of the college in collaboration with Campus Committee, Green Club, NSS and NCC units of the college.

# the grass was uprooted and cleaned in the college premises – 10/09/2022

no. of participants - 25







# Report-

- With the help of cadets from NCC department, the grass was uprooted and cleaned in the college premises.
- There was 25 cadets Present.

# A stone embankment was constructed at College Campus 2 – 18/09/2022







No. of Participants - 40

# Report -

• stone embankment Construction activity at college campus 2 organised by Dahiwadi Colege Dahiwadi, on 18/09/2022.

| • | scarcity of Water, to ove