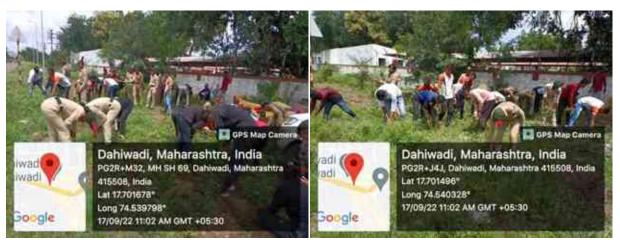

|
|   |                                                                                                             |
|   |                                                                                                             |
|   |                                                                                                             |
|   |                                                                                                             |
|   |                                                                                                             |
|   |                                                                                                             |

# The side of the gate in the college premises was cleaned – 17/09/2022

No. of Participants - 35





#### Report –

- The side of the gate in the college premises was cleaned with the help of cadets of NCC department.
- There was 35 cadets Present

# ICT/ Computing Skills

#### Rayat Shikshan Sanstha's

# Dahiwadi College, Dahiwadi Department of Computer Science Short Term Course

2021-22

# **Android Application Development**

#### Report

Short Term Course in Android Application Development is conducted by Department of Computer Science Dahiwadi College, Dahiwadi for B.Sc-II student, during the academic year 2021-22. The duration of course is 3 months. This Course Cordinator Miss. Mohite J.T. There are 3 board of studies allocated to this course Miss. Gujar A.P., Miss. Ingawale P.R., & Miss. Mohite J.T. There are 36 students admitted for this course. The course is started on 2 July