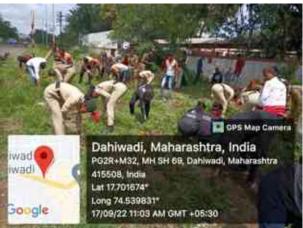

|
|   |                                                                                                             |
|   |                                                                                                             |
|   |                                                                                                             |
|   |                                                                                                             |
|   |                                                                                                             |
|   |                                                                                                             |

# The side of the gate in the college premises was cleaned – 17/09/2022

No. of Participants - 35





#### Report –

- The side of the gate in the college premises was cleaned with the help of cadets of NCC department.
- There was 35 cadets Present

# ICT/ Computing Skills

#### Rayat Shikshan Sanstha's

# Dahiwadi College, Dahiwadi Department of Computer Science Short Term Course

2021-22

# **Android Application Development**

#### Report

Short Term Course in Android Application Development is conducted by Department of Computer Science Dahiwadi College, Dahiwadi for B.Sc-II student, during the academic year 2021-22. The duration of course is 3 months. This Course Cordinator Miss. Mohite J.T. There are 3 board of studies allocated to this course Miss. Gujar A.P., Miss. Ingawale P.R., & Miss. Mohite J.T. There are 36 students admitted for this course. The course is started on 2 July 20