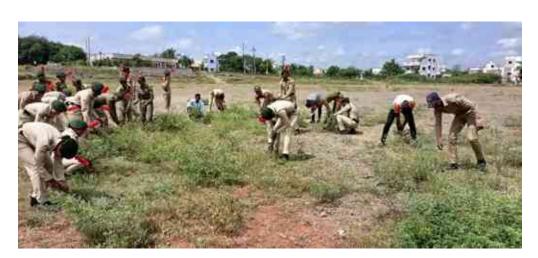

al University (NIU) celebrated 8<sup>th</sup> International Yoga Day
- Warm up exercises were taken and all the students practiced & performed sitting and standing asana, importance of these were explained simultaneously

# Independece Day celebration by Dahiwadi College Dahiwadi – 15/08/2022

No. of Participants - 100





### Report –

- Independence Day is always a proud moment for every Indian to celebrate Independence Day which is celebrated throughout India and every corner of the country on 15th August every year.
- Independence Day is celebrated by every citizen of India irrespective of caste, creed and religion.
- Dahiwadi College Dahiwadi celebrated the 72th Independence Day of our Nation in a peaceful and grand manner.

# Campus 2 cleaning – 26/08/2022 No. of Participants – 30





#### Report -

- The students of the college undertook a cleanliness campaign of the college campus on 26 August 2022.
- The cleanliness campaign was initiated by the IQAC Cell of the college in collaboration with Campus Committee, Green Club, NSS and NCC units of the college.

# the grass was uprooted and cleaned in the college premises – 10/09/2022

no. of participants - 25







# Report-

- With the help of cadets from NCC department, the grass was uprooted and cleaned in the college premises.
- There was 25 cadets Present.

# A stone embankment was constructed at College Campus 2 – 18/09/2022







No. of Participants - 40

# Report -

• stone embankment Construction activity at college campus 2 organised by Dahiwadi Colege Dahiwadi, on 18/09/2022.

| • | scarcity of Water, to o