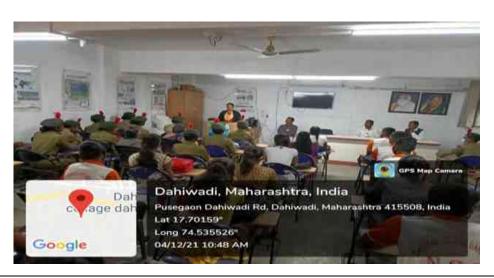

#### सहबंधन गतिविधि

| वर्ष               | 2021 <b>-22</b>                                                                       |  |
|--------------------|---------------------------------------------------------------------------------------|--|
| विभाग              | हिन्दी, मराठी व अंग्रेजी                                                              |  |
| समन्वयक            | डॉ बी एस बलवंत                                                                        |  |
| सहबंधन             | माणदेश तरंग वाहिनी                                                                    |  |
| सहभागिता           | विविध विद्यार्थी                                                                      |  |
| गतिविधि            | काव्य वाचन – विन्दा दर्शन                                                             |  |
| दिनांक             | 14 मई 2022                                                                            |  |
| कार्यक्रम उद्देश्य | विद्यार्थी को कविताओं का अनुभव देना<br>कवियों से प्रत्यक्ष परिचय का अवसर उपलब्ध कराना |  |
| <i>निष्कर्ष</i>    | विद्यार्थी को कविताओं का अनुभव देना<br>कवियों से प्रत्यक्ष परिचय का अवसर उपलब्ध कराना |  |
| <i>लाभार्थी</i>    | 175                                                                                   |  |
| स्थल               | सांस्कृतिक सभागृह                                                                     |  |