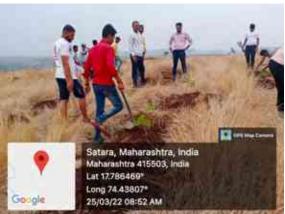

epartment            | NSS                                                           |  |
| Name of Coordinator           | Mr. Shinde K. S.                                              |  |
| Name of Activity              | Tree Plantation Drive Adopted Village at Bhandawali           |  |
| Date                          | 01/07/2021 to 07/07/2021                                      |  |
| Objective of the event        | To awareness about Tree Plantation Drive students and Socity. |  |
| Sponsored Agency/ Institute   | Dahiwadi college Dahiwadi, Tal. Man, Dist. Satara             |  |
| Total No. of participants     | 37                                                            |  |
| Venue of the event/ programme | At Bhandawali Tal. Man, Dist. Satara                          |  |





#### Tree Plantation Drive Adopted Village at Bhandawali



No of Participant- Tree Plantation Drive Adopted Village at Bhandawali



"Education through self-help is our motto" - KARMAVEER

### Rayat Shikshan Sanstha's

## DAHIWADI COLLEGE, DAHIWADI

Tal. Man, Dist. Satara: 415 508

[Arts, Science, Commerce, BCA, B.Voc.Agri., Bank Management, Defence Studies & Vocational Education]

Founder: Padmabhushan Dr. Karmaveer Bhaurao Patil D.Litt.

[NAAC Third Cycle Resccredited 'A' Grade (with CGPA 3.25)]

(Affiliated to Shivaji University, Kolhapur)

[M.Sc.,Ph.D.,M.B.A.]

Web.: www.dahiwadicollege.in

E-mail: dcdprincipal@gmail.com

Estd: 1965

Jr.College No. J-21.06.001

M.C.V.C. No. J-21.06.901

Phone: STD (02165)

(O) 220231

#### Report of Event/ Programme- III Mission Youth Covid Vaccinat