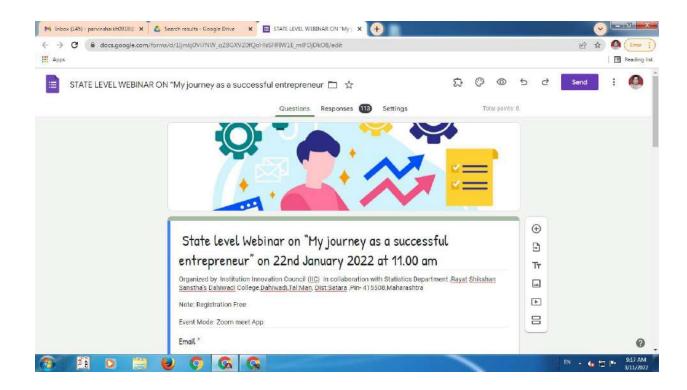

### **Activity Report**

The program was organized on Zoom platform for students and teachers. For this webinar, registration link using Zoom ID and password was created. The link was circulated among students and faculty who were registered for this event. Dr. M.J. Lubal, Vice-President of IIC, Dahiwadi College was the chief guest. He put his views regarding this event and conveyed best wishes. Welcome address and introductory speech for the session was given by Dr. Parvin Shaikh, President, IIC. The head of Department of Statistics, Mr. Aavi A. Koparde has introduced to the guest speaker of the session. The resource person for this webinar was Mr. Pankaj P. Sant (Owner, Pandurang Bhel, Sadashiv Peth, Pune). He nicely explained his path from the beginning and shared his experience that how he found the solution to the problems that he faced. He motivated the students to start the small scale business and explained how to make it large scale business.