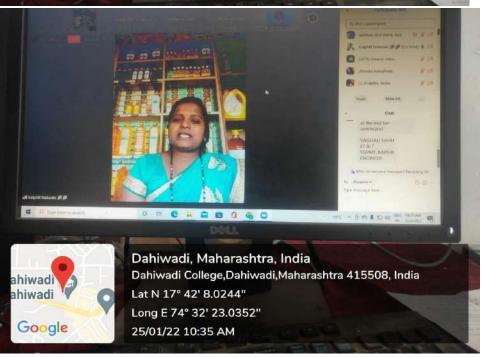

### **Activity Report**

The program was organized on Zoom platform for students and teachers. For this webinar, registration link using Zoom ID and password was created. The link was circulated among students and faculty who were registered for this event. Dr. M.J. Lubal, Vice-President of IIC, Dahiwadi College was the chief guest. He put his views regarding this event and conveyed best wishes. Welcome address and introductory speech for the session was given by Dr. Parvin Shaikh, President, IIC. The head of Department of Statistics, Mr. Aavi A. Koparde has introduced to the guest speaker of the session. The resource person for this webinar was Mr. Pankaj P. Sant (Owner, Pandurang Bhel, Sadashiv Peth, Pune). He nicely explained his path from the beginning and shared his experience that how he found the solution to the problems that he faced. He motivated the students to start the small scale business and explained how to make it large scale business.

The participants enthusiastically participated by asking their questions. So many participants shared their views regarding this webinar. At the end, event was concluded with vote of thanks by Mr. Amit S. Wadile, Head of Department of Mathematics.