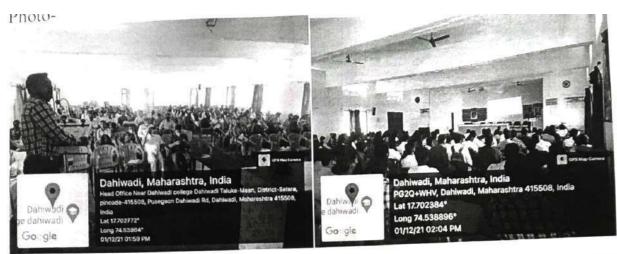

# Workshop Report

Rayat Shikshan Sanstha's Dahiwadi College Dahiwadi, Tal. Man, Dist. Satara, Institute Innovation Council and Department of Chemistry has organized one day workshop on "Research, Development & Innovation in Research" on 01<sup>st</sup>December 2021.Hon. Principal Dr. S. T. Salunkhe inspire and promote us to organize this workshop. Dr. S. M. Khetre (Chairman, Lead College Activity) explained the theme of the workshop. He also welcomethe dignitaries of this function. Chief guest of this function Hon. Dr. A. N. Dadas, IQAC coordinator hasdelivered key note addresses.

The Resource person of this workshopMr. Sandip Deshmukhdelivered very informative session on new techniques in synthesis of nanoparticles and their applications. He also taught about research project for UG & PG students. His lecture found to be very fruitful for all participants. Miss. P. R. Mane (convener of the workshop) anchor all the sessions. Mr. P. J. Unde coordinator of workshop proposed the vote of thanks.

In this workshop 93students and teacher were participated. Hon. Principal Dr. S. T. Salunkhe guided, motivated and inspired for organization of this workshop.

Activity Coordinator (Mr. S. B. Kumbhar)

1)