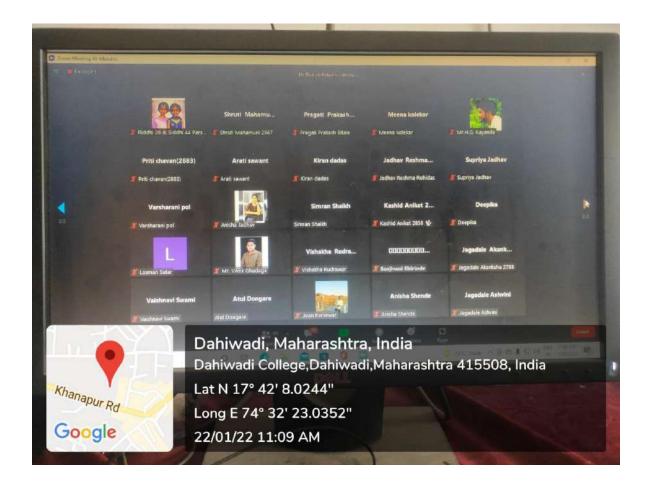

### **Activity Report**

The program was organized on Zoom platform for students and teachers. For this webinar, registration link using Zoom ID and password was created. The link was circulated among students and faculty who were registered for this event. Dr. M.J. Lubal, Vice-President of IIC, Dahiwadi College was the chief guest. He put his views regarding this event and conveyed best wishes. Welcome address and introductory speech for the session was given by Dr. Parvin Shaikh, President, IIC. The head of Department of Statistics, Mr. Aavi A. Koparde has introduced to the guest speaker of the session. The resource person for this webinar was Mr. Pankaj P. Sant (Owner, Pandurang Bhel, Sadashiv Peth, Pune). He nicely explained his path from the beginning and shared his experience that how he found the solution to the problems that he faced. He motivated the students to start the small scale business and explained how to make it large scale business.

The participants enthusiastically participated by asking their questions. So many participants shared their views regarding this webinar. At the end, event was concluded with vote of thanks by Mr. Amit S. Wadile, Head of Department of Mathematics.