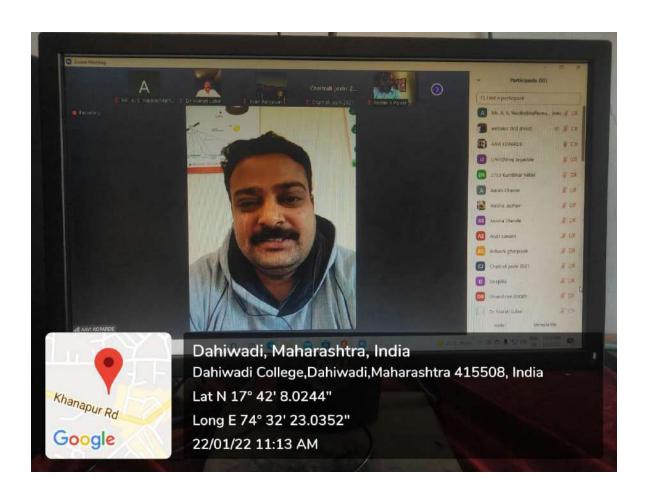

### **Activity Report**

The program was organized on Zoom platform for students and teachers. For this webinar, registration link using Zoom ID and password was created. The link was circulated among students and faculty who were registered for this event. Dr. M.J. Lubal, Vice-President of IIC, Dahiwadi College was the chief guest. He put his views regarding this event and conveyed best wishes. Welcome address and introductory speech for the session was given by Dr. Parvin Shaikh, President, IIC. The head of Department of Statistics, Mr. Aavi A. Koparde has introduced to the guest speaker of the session. The resource person for this webinar was Mr. Pankaj P. Sant (Owner, Pandurang Bhel, Sadashiv Peth, Pune). He nicely explained his path from the beginning and shared his experience that how he found the solution to the problems that he faced. He motivated the students to start the small scale business and explained how to make it large scale business.