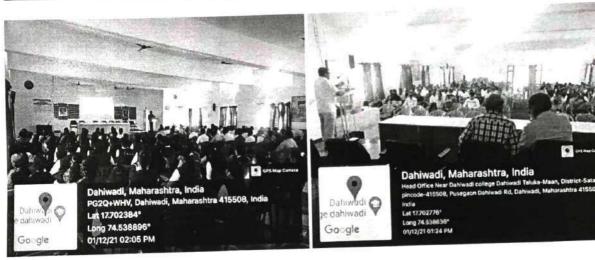

# Workshop Report

Rayat Shikshan Sanstha's Dahiwadi College Dahiwadi, Tal. Man, Dist. Satara, Institute Innovation Council and Department of Chemistry has organized one day workshop on "Research, Development & Innovation in Research" on 01<sup>st</sup>December 2021.Hon. Principal Dr. S. T. Salunkhe inspire and promote us to organize this workshop. Dr. S. M. Khetre (Chairman, Lead College Activity) explained the theme of the workshop. He also welcomethe dignitaries of this function. Chief guest of this function Hon. Dr. A. N. Dadas, IQAC coordinator hasdelivered key note addresses.

The Resource person of this workshopMr. Sandip Deshmukhdelivered very informative session on new techniques in synthesis of nanoparticles and their applications. He also taught about research project for UG & PG students. His lecture found to be very fruitful for all participants. Miss. P. R. Mane (convener of the workshop) anchor all the sessions. Mr. P. J. Unde coordinator of workshop proposed the vote of thanks.

In this workshop 93students and teacher were participated. Hon. Principal Dr. S. T. Salunkhe guided, motivated and inspired for organization of this workshop.

Activity Coordinator (Mr. S. B. Kumbhar)

1)